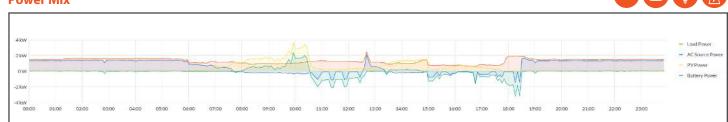

- Remote access of system status, operation mode, and system faults
- Historical and real time data access for key PV, AC source, battery, load and inverter/charger parameters





#### Remote Monitoring: Any-Bridge<sup>™</sup> AB-PLC-CAN Monitoring & Control Gateway Via The PhocosLink Cloud Portal



### III Any-Bridge™ & PhocosLink Cloud

Remote Monitoring & Control Gateway • Portal

## 

The PhocosLink Cloud gives you a dynamic and modern way to interact with your Phocos power system from anywhere in the world. Any internet-connected devices such as computers, tablets and smartphones can access a wealth of information about your system. Use this information to optimize and diagnose your system to improve reliability and minimize costly site visits.





**Power System Parameters** 





#### **Operation Mode**



#### **Current and Voltage**





www.phocos.com