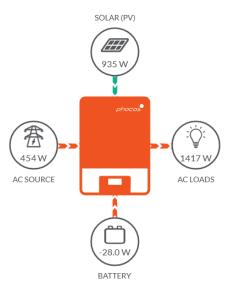

ntenna for extended wireless range
- Remote access of system status, operation mode, and system faults
- Historical and real time data access for key PV, AC source, battery, load and inverter/charger parameters





#### Remote Monitoring: Any-Bridge<sup>™</sup> AB-PLC-CAN Monitoring & Control Gateway Via The PhocosLink Cloud Portal



### III Any-Bridge™ & PhocosLink Cloud

Remote Monitoring & Control Gateway • Portal

## 

The PhocosLink Cloud gives you a dynamic and modern way to interact with your Phocos power system from anywhere in the world. Any internet-connected devices such as computers, tablets and smartphones can access a wealth of information about your system. Use this information to optimize and diagnose your system to improve reliability and minimize costly site visits.





**Power System Parameters** 





#### **Operation Mode**



#### **Current and Voltage**





www.phocos.com