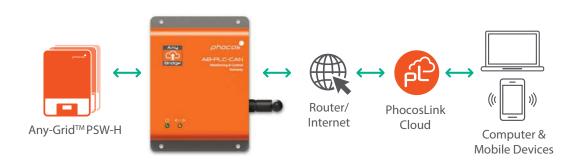

#### Remote Monitoring: Any-Bridge<sup>™</sup> AB-PLC-CAN Monitoring & Control Gateway Via The PhocosLink Cloud Portal