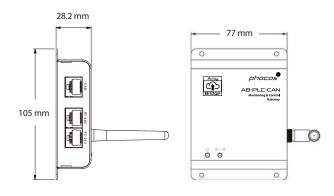

#### **Technical Data**

| Туре               | Any-Bridge                                                                 |
|--------------------|----------------------------------------------------------------------------|
| Wired Interfaces   | RS-232, RS-485, CAN bus, solid-state relay driver (≤ 12 mA, approx. 5 Vdc) |
| Wi-Fi Standards    | 802.11b/g/n, 2.4 Ghz                                                       |
| Wi-Fi Range        | Approx. 46 m / 150 feet indoors*                                           |
| BLE Standard       | V4.2                                                                       |
| BLE Range          | Approx. 10 m, line-of-sight                                                |
| Dimensions (WxHxD) | 77 x 105 x 28.2 mm / 3 x 4.1 x 1.1 in                                      |
| Weight             | 235 g / 0.52 lbs                                                           |
| Certifications     | CE compliant                                                               |

#### **Technical Drawing**