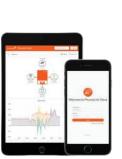

## 

The PhocosLink Cloud gives you a dynamic and modern way to interact with your Phocos power system from anywhere in the world. Any internet-connected devices such as computers, tablets and smartphones can access a wealth of information about your system. Use this information to optimize and diagnose your system to improve reliability and minimize costly site visits.

**Power System Parameters** 

#### **Operation Mode**

#### **Current and Voltage**

www.phocos.com